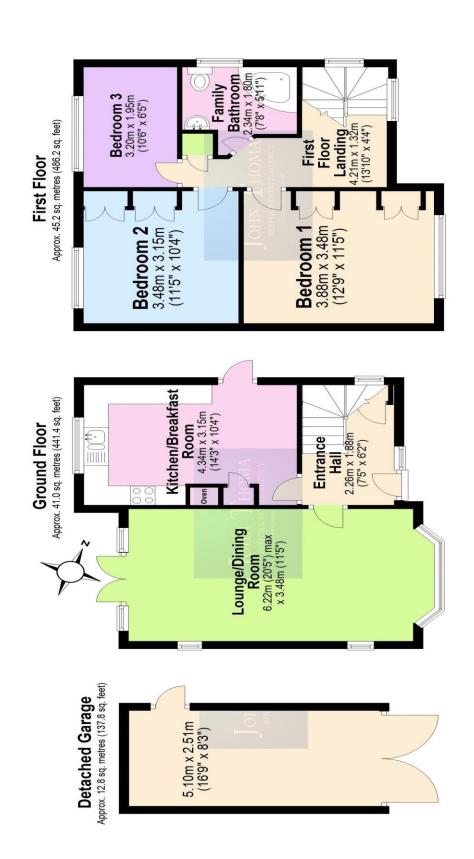

## Floor Plan

John Thoma Bespoke Estate Agents, The Coach House, 201 High Road, Chigwell, IG7 5BJ Tel: 020 8340 8833 www.johnthoma.co.uk

Total area: approx. 99.0 sq. metres (1065.4 sq. feet)